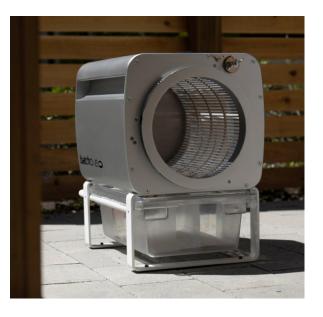

## **Quality Automation** for Home Growers

The BatchOne Go is engineered to make dry trimming your small batch a breeze. Made of aircraft grade aluminum and electropolished food grade stainless steel. With quality, affordability and a throughput of 5 lbs/hr there is nothing on the market that even comes close.

### **Genius in Simplicity**

With only 6 removable pieces and a smooth edgeless internal wall design, the BatchOne Go combines the industry's most gentle trimming process, frictionless trim capture and easy cleaning. Setup or breakdown in 30 seconds flat.

#### Features

- Optically Clear Lid with Magnetic Catch
- Easy-lock Tumbler Lid
- Frictionless Trim Capture
- Unique frame design allows for simple loading and unloading
- Quiet 58 decibels operation
- Fine saddle tension adjustments for tight trimming
- Anti-stall powerful 40W motor
- Lubrication free, mess-free operation
- Capture 100% of the trim without the need of a vacuum or Trim Saver
- Anti-slip durable rubber feet for grip while operating and cleaning
- Easy to remove motor assembly allows for fast machine cleaning with a pressure washer without damage to sensitive electronics
- Quick tumbler removal without removing fasteners
- Non-coated, electropolished 304 stainless steel tumbler
- FDA compliant materials
- CSA, UL, CE Certified